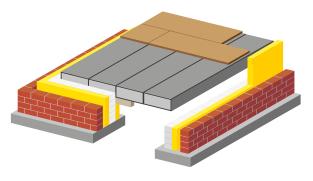

European Regional Development Fund of the European Union

Composition is an innovative and ideal ground floor system for retrofitting old floors. The system is characterized by excellent structural and physical properties, in combination with a simple, light and very fast installation.

## Why Compofloor?

100% airtight

Lightweight

Simple and quick installation

Complies with construction standards

No waste

High insulation value

Watch the animated video.