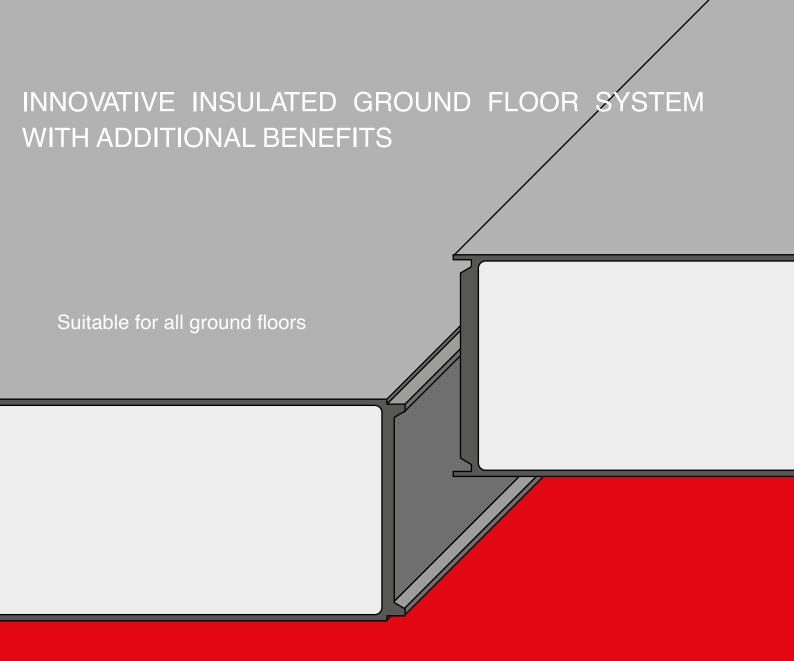

European Regional Development Fund of the European Union

Composition is an innovative and ideal ground floor system for retrofitting old floors. The system is characterized by excellent structural and physical properties, in combination with a simple, light and very fast installation.