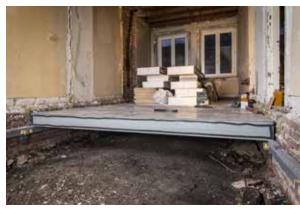

European Regional Development Fund of the European Union

Composition is an innovative and ideal ground floor system for retrofitting old floors. The system is characterized by excellent structural and physical properties, in combination with a simple, light and very fast installation.